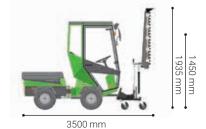

#### **Technical specifications**

| Dimensions                             |        |             |
|----------------------------------------|--------|-------------|
| Length                                 | mm     | 3500        |
| Width                                  | mm     | 1700        |
| Height with / without cabin            | mm     | 1935 / 1450 |
| Storage dimensions                     |        |             |
| Length                                 | mm     | 1000        |
| Width                                  | mm     | 1500        |
| Height                                 | mm     | 1650        |
| Weight                                 |        |             |
| Weight (cutter)                        | kg     | 25          |
| Weight (arm)                           | kg     | 105         |
| Performance                            |        |             |
| Cutting width                          | mm     | 1300        |
| Cutting height, max. *                 | mm     | 3200        |
| Horizontal cutting height *            | mm     | 0-2100      |
| Horizontal reach *                     | mm     | 0-2500      |
| Branch thickness, max.                 | mm     | 25          |
| Operating speed                        | km/h   | 0-2         |
| No. of blades                          | pcs.   | 36          |
| Oil consumption                        | l/min. | 25          |
| CE certified according to EU directive |        |             |