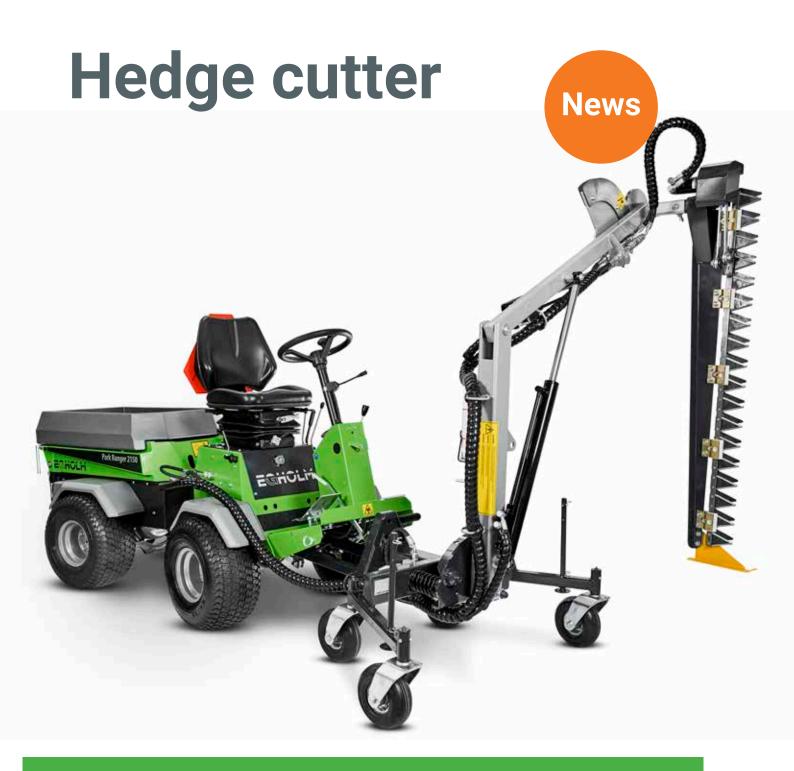

Facts and technical data on hedge cutter for Park Ranger 2150

The hedge cutter has a cutting height from 0-320 cm so it can cut almost any height of hedge. It is perfect for cutting all kinds of hedges, including thuja, yew and tough beech hedges.

The hedge cutter can be adjusted hydraulically to cut either the top or side of the hedge. It provides maximum reach over broad hedges and can work on either side of the utility machine Park ranger 2150. The operator has an excellent view of the work area.

The hedge cutter is supported on four wheels and will give an evenly cut hedge, even when the ground is uneven.

Park Ranger 2150 offers optimal manoeuvrability. This means that no matter if the hedges are planted straight or in curves, the result will always be top-class.

A stand facilitates the mounting and dismounting of the hedge cutter.

The hedge cutter comes standard with a protective guard for transportation.

**Cut the hedge from the driver's seat of the Park Ranger 2150** The hedge cutter is hydraulically controlled and has a large range, a vertical cutting height from 0-320 cm and a horizontal cutting height of up to 210 cm.

# Hedge cutter - Park Ranger 2150