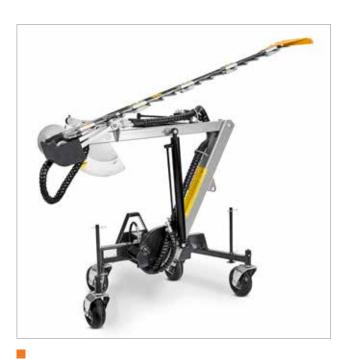

It is important to lubricate the blades regularly during use. Therefore, an oil spray is mounted on the hedge cutter and oil is always right at hand.

The hedge cutter is provided with release springs. The hedge cutter is hereby protected and will give in when pressured into too large twigs.

A stand facilitates the mounting and dismounting of the hedge cutter.

The hedge cutter comes standard with a protective guard for transportation.

**Cut the hedge from the driver's seat of the Park Ranger 2150** The hedge cutter is hydraulically controlled and has a large range, a vertical cutting height from 0-320 cm and a horizontal cutting height of up to 210 cm.

#### Standard equipment:

| Protective guard | For mounting on the cutter bar during transport and storage.                                                 |
|------------------|--------------------------------------------------------------------------------------------------------------|
| Support strut    | The hedge cutter is equipped with support strut which are used when dismounting the tool for secure parking. |
| Holder           | To always have spray oil to hand, a holder for spray oil is mounted on the vertical boom.                    |