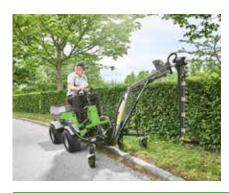

### - avoid slow work in unhealthy working postures

Cutting a long stretch of hedge can be a tiring task involving uncomfortable working positions - and it can often be difficult to get close to the hedge with a machine. With its narrow dimensions, a Park Ranger 2150 fitted with a hedge cutter gets close to the hedge to help you complete the task with ease.

The hedge cutter has a cutting height from 0-320 cm so it can cut almost any height of hedge. It is perfect for cutting all kinds of hedges, including thuja, yew and tough beech hedges.

The hedge cutter can be adjusted hydraulically to cut either the top or side of the hedge. It provides maximum reach over broad hedges and can work on either side of the utility machine Park ranger 2150. The operator has an excellent view of the work area.

The hedge cutter is supported on four wheels and will give an evenly cut hedge, even when the ground is uneven.

Park Ranger 2150 offers optimal manoeuvrability. This means that no matter if the hedges are planted straight or in curves, the result will always be top-class.

A stand facilitates the mounting and dismounting of the hedge cutter.

The hedge cutter comes standard with a protective guard for transportation.

**Cut the hedge from the driver's seat of the Park Ranger 2150** The hedge cutter is hydraulically controlled and has a large range, a vertical cutting height from 0-320 cm and a horizontal cutting height of up to 210 cm.