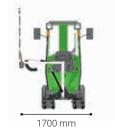

#### **Technical specifications**

| Dimensions                             |        |             |
|----------------------------------------|--------|-------------|
| Length                                 | mm     | 3500        |
| Width                                  | mm     | 1700        |
| Height with / without cabin            | mm     | 1935 / 1450 |
| Storage dimensions                     |        |             |
| Length                                 | mm     | 1000        |
| Width                                  | mm     | 1500        |
| Height                                 | mm     | 1650        |
| Weight                                 |        |             |
| Weight (cutter)                        | kg     | 25          |
| Weight (arm)                           | kg     | 105         |
| Performance                            |        |             |
| Cutting width                          | mm     | 1300        |
| Cutting height, max. *                 | mm     | 3200        |
| Horizontal cutting height *            | mm     | 0-2100      |
| Horizontal reach *                     | mm     | 0-2500      |
| Branch thickness, max.                 | mm     | 25          |
| Operating speed                        | km/h   | 0-2         |
| No. of blades                          | pcs.   | 36          |
| Oil consumption                        | l/min. | 25          |
| CE certified according to EU directive |        |             |