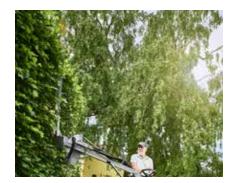

The hedge cutter has a cutting height from 0-320 cm so it can cut almost any height of hedge. It is perfect for cutting all kinds of hedges, including thuja, yew and tough beech hedges.

The hedge cutter can be adjusted hydraulically to cut either the top or side of the hedge. It provides maximum reach over broad hedges and can work on either side of the utility machine Park ranger 2150. The operator has an excellent view of the work area.

A stand facilitates the mounting and dismounting of the hedge cutter.

The hedge cutter comes standard with a protective guard for transportation.

**Cut the hedge from the driver's seat of the Park Ranger 2150** The hedge cutter is hydraulically controlled and has a large range, a vertical cutting height from 0-320 cm and a horizontal cutting height of up to 210 cm.