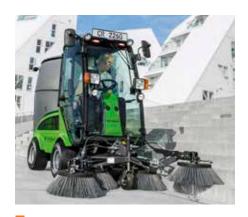

## Unmatched versatility

One machine - 18 functions

Thanks to its many attachments, the City Ranger 2260 can handle many tasks. Be it sweeping, winter chores, mowing or other tasks: Attachments can be changed entirely without the need for tools by turning the handle connecting the attachments to the front and rear. This allows for quick switches between different tasks and purposes - and it also saves time and ensures easy operation. Its compact design and articulated steering make it easy to get around even in difficult and tight conditions. At the same time, the excellent