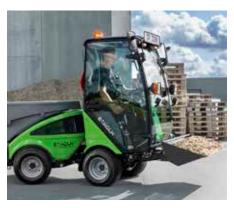

## Unmatched versatility

One machine - 18 functions

Thanks to its many attachments, the City Ranger 2260 can handle many tasks. Be it sweeping, winter chores, mowing or other tasks: Attachments can be changed entirely without the need for tools by turning the handle connecting the attachments to the front and rear. This allows for quick switches between different tasks and purposes - and it also saves time and ensures easy operation. Its compact design and articulated steering make it easy to get around even in difficult and tight conditions. At the same time, the excellent

visibility as well as the ergonomic and intuitive operation guarantee simple functioning which is crucial for the efficiency

of the machine and the safety of the operator. Find more information on City Ranger 2260 and its applications at www.egholm.eu.