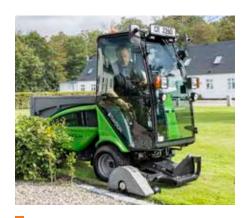

## Multifunction - for all year round

Flail mower

Weed brush

Snow sweeper

Tipping shovel

Lawn edger

Rotary/mulch mower 1200 with grass collector

Snow V-plough and salt and sand spreader

## Unmatched versatility

One machine - 18 functions

Thanks to its many attachments, the City Ranger 2260 can handle many tasks. Be it sweeping, winter chores, mowing or other tasks: Attachments can be changed entirely without the need for tools by turning the handle connecting the attachments to the front and rear. This allows for quick switches between different tasks and purposes - and it also saves time and ensures easy operation. Its compact design and articulated steering make it easy to get around even in difficult and tight conditions. At the same time, the excellent