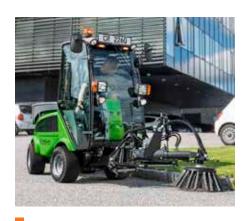

## Unmatched versatility

One machine - 18 functions

Thanks to its many attachments, the City Ranger 2260 can handle many tasks. Be it sweeping, winter chores, mowing or other tasks: Attachments can be changed entirely without the need for tools by turning the handle connecting the attachments to the front and rear. This allows for quick switches between different tasks and purposes - and it also saves time and ensures easy operation. Its compact design and articulated steering make it easy to get around even in difficult and tight conditions. At the same time, the excellent