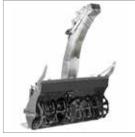

## Multifunction - for all year round

Suction sweeper with 3rd side brush

Snow sweeper

Rotary/mulch mower 1500

Snow plough

Triplex rotary mower 2500

Snow V-plough

Suction sweeper with 3rd side brush

Find more information on City Ranger 3070 and its applications at www.egholm.eu.

Suction sweeper

Weed brush

Rotary/mulch mower 1500 Triplex rotary mower

■ Snow sweeper

■ Snow blower

■ Snow plough

■ Snow V-plough