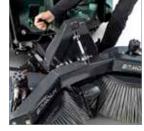

## One machine - many functions

Change of attachments

Thanks to its many attachments, the City Ranger 3070 can handle many tasks. Be it sweeping, - no tools required. winter chores, mowing or other tasks: Attachments can be changed entirely without the need for tools by turning the handle connecting the attachments to the front and rear. This allows for quick switches between different tasks and purposes - and it also saves time and ensures easy operation. Its excellent manoeuvrability and compact dimensions allow it to operate even in difficult and tight conditions. At the same time, the City Ranger 3070's excellent visibility and its ergonomic and intuitive operation as well as the high-quality driver's seat guarantee optimum driver comfort.