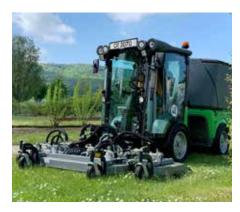

## Multifunction - for all year round

Suction sweeper with 3rd side brush

Snow sweeper

Rotary/mulch mower 1500

Snow plough

Triplex rotary mower 2500

Snow V-plough

Suction sweeper with 3rd side brush

## One machine - many functions

Change of attachments

Thanks to its many attachments, the City Ranger 3070 can handle many tasks. Be it sweeping, - no tools required. winter chores, mowing or other tasks: Attachments can be changed entirely without the need for tools by turning the handle connecting the attachments to the front and rear. This allows for quick switches between different tasks and purposes - and it also saves time and ensures easy operation. Its excellent manoeuvrability and compact dimensions allow it to operate even in difficult and tight conditions. At the same time, the City Ranger 3070's excellent visibility and its ergonomic and intuitive operation as well as the high-quality driver's seat guarantee optimum driver comfort.