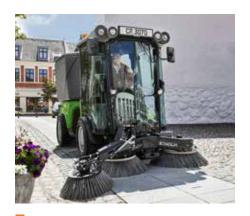

## Multifunction - for all year round

Suction sweeper with 3rd side brush

Snow sweeper

Rotary/mulch mower 1500

Snow plough

Triplex rotary mower 2500

Snow V-plough

Suction sweeper with 3rd side brush

## One machine - many functions

Change of attachments

Thanks to its many attachments, the City Ranger 3070 can handle many tasks. Be it sweeping, - no tools required. winter chores, mowing or other tasks: Attachments can be changed entirely without the need for tools by turning the handle connecting the attachments to the front and rear. This allows for quick switches between different tasks and purposes - and it also saves time and ensures easy operation. Its excellent manoeuvrability and compact dimensions allow it to operate even in difficult and tight conditions. At the same time, the City Ranger 3070's excellent visibility and its ergonomic and intuitive operation as well as the high-quality driver's seat guarantee optimum driver comfort.