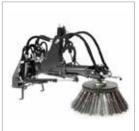

## Multifunction - for all year round

Suction sweeper with 3rd side brush

Snow sweeper

Rotary/mulch mower 1500

Snow plough

Triplex rotary mower 2500

Snow V-plough

Suction sweeper with 3rd side brush

Find more information on City Ranger 3070 and its applications at www.egholm.eu.

Suction sweeper

Weed brush

Rotary/mulch mower 1500 Triplex rotary mower

■ Snow sweeper

■ Snow blower

■ Snow plough

■ Snow V-plough