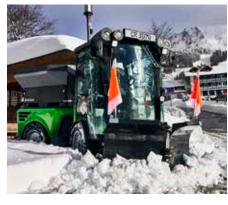

## Multifunction - for all year round

Suction sweeper with 3rd side brush

Snow sweeper

Rotary/mulch mower 1500

Snow plough

Triplex rotary mower 2500

Snow V-plough

Suction sweeper with 3rd side brush

Find more information on City Ranger 3070 and its applications at www.egholm.eu.

Suction sweeper

Weed brush

Rotary/mulch mower 1500 Triplex rotary mower

■ Snow sweeper

■ Snow blower

■ Snow plough

■ Snow V-plough

■ Salt and sand spreader