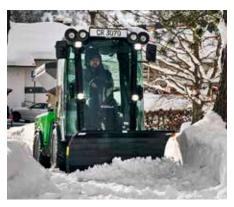

## Multifunction - for all year round

Suction sweeper with 3rd side brush

Snow sweeper

Rotary/mulch mower 1500

Snow plough

Triplex rotary mower 2500

Snow V-plough

Suction sweeper with 3rd side brush

Find more information on City Ranger 3070 and its applications at www.egholm.eu.

Suction sweeper

Weed brush

Rotary/mulch mower 1500 Triplex rotary mower

■ Snow sweeper

■ Snow blower

■ Snow plough

■ Snow V-plough