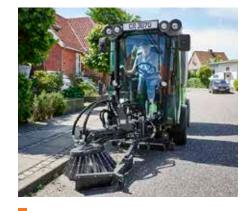

## High flexibility and manoeuvrability

## One machine - many functions

Change of attachments

Thanks to its many attachments, the City Ranger 3070 can handle many tasks. Be it sweeping, - no tools required. winter chores, mowing or other tasks: Attachments can be changed entirely without the need for tools by turning the handle connecting the attachments to the front and rear. This allows for quick switches between different tasks and purposes - and it also saves time and ensures easy operation. Its excellent manoeuvrability and compact dimensions allow it to operate even in difficult and tight conditions. At the same time, the City Ranger 3070's excellent visibility and its ergonomic and intuitive operation as well as the high-quality driver's seat guarantee optimum driver comfort.