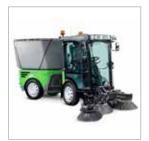

## Multifunction - for all year round

Suction sweeper with 3rd side brush

Snow sweeper

Rotary/mulch mower 1500

Snow plough

Triplex rotary mower 2500

Snow V-plough

Suction sweeper with 3rd side brush

Find more information on City Ranger 3070 and its applications at www.egholm.eu.

Suction sweeper

Weed brush

Rotary/mulch mower 1500 Triplex rotary mower

■ Snow sweeper

■ Snow blower

■ Snow plough

■ Snow V-plough