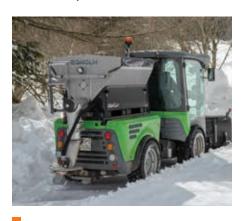

## Multifunction - for all year round

Suction sweeper with 3rd side brush

Snow sweeper

Rotary/mulch mower 1500

Snow plough

Triplex rotary mower 2500

Snow V-plough

Suction sweeper with 3rd side brush

Find more information on City Ranger 3070 and its applications at www.egholm.eu.

Suction sweeper

Weed brush

Rotary/mulch mower 1500 Triplex rotary mower

■ Snow sweeper

■ Snow blower

■ Snow plough

■ Snow V-plough

■ Salt and sand spreader