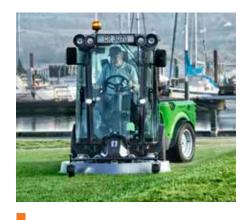

## Multifunction - for all year round

Suction sweeper with 3rd side brush

Snow sweeper

Rotary/mulch mower 1500

Snow plough

Triplex rotary mower 2500

Snow V-plough

Suction sweeper with 3rd side brush

## One machine - many functions

Change of attachments

Thanks to its many attachments, the City Ranger 3070 can handle many tasks. Be it sweeping, - no tools required. winter chores, mowing or other tasks: Attachments can be changed entirely without the need for tools by turning the handle connecting the attachments to the front and rear. This allows for quick switches between different tasks and purposes - and it also saves time and ensures easy operation. Its excellent manoeuvrability and compact dimensions allow it to operate even in difficult and tight conditions. At the same time, the City Ranger 3070's excellent visibility and its ergonomic and intuitive operation as well as the high-quality driver's seat guarantee optimum driver comfort.