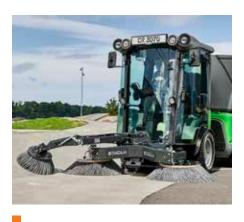

## Multifunction - for all year round

Suction sweeper with 3rd side brush

Snow sweeper

Rotary/mulch mower 1500

Snow plough

Triplex rotary mower 2500

Snow V-plough

Suction sweeper with 3rd side brush

## One machine - many functions

Change of attachments

Thanks to its many attachments, the City Ranger 3070 can handle many tasks. Be it sweeping, - no tools required. winter chores, mowing or other tasks: Attachments can be changed entirely without the need for tools by turning the handle connecting the attachments to the front and rear. This allows for quick switches between different tasks and purposes - and it also saves time and ensures easy operation. Its excellent manoeuvrability and compact dimensions allow it to operate even in difficult and tight conditions. At the same time, the City Ranger 3070's excellent visibility and its ergonomic and intuitive operation as well as the high-quality driver's seat guarantee optimum driver comfort.

Find more information on City Ranger 3070 and its applications at www.egholm.eu.

Suction sweeper

Weed brush

Rotary/mulch mower 1500 Triplex rotary mower

■ Snow sweeper

■ Snow blower

■ Snow plough

■ Snow V-plough