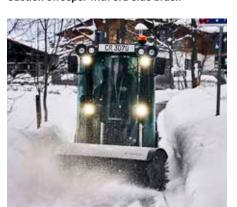

## Multifunction - for all year round

Suction sweeper with 3rd side brush

Snow sweeper

Rotary/mulch mower 1500

Snow plough

Triplex rotary mower 2500

Snow V-plough

Suction sweeper with 3rd side brush

Find more information on City Ranger 3070 and its applications at www.egholm.eu.

Suction sweeper

Weed brush

Rotary/mulch mower 1500 Triplex rotary mower

■ Snow sweeper

■ Snow blower

■ Snow plough

■ Snow V-plough