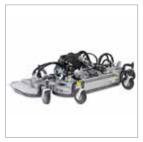

## Multifunction - for all year round

Suction sweeper with 3rd side brush

Snow sweeper

Rotary/mulch mower 1500

Snow plough

Triplex rotary mower 2500

Snow V-plough

Suction sweeper with 3rd side brush

Find more information on City Ranger 3070 and its applications at www.egholm.eu.

Suction sweeper

Weed brush

Rotary/mulch mower 1500 Triplex rotary mower

■ Snow sweeper

■ Snow blower

■ Snow plough

■ Snow V-plough