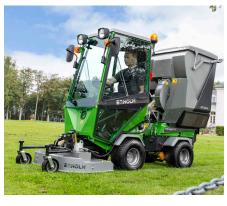

## Multifunction - for all year round

**Hedge cutter** 

Suction sweeper

Rotary/mulch mower 1500

Rotary/mulch mower 1000 with grass collector

Salt and sand spreader

Flail mower

maintaining all outdoor areas. The wide range of attachments and the ability to quickly replace them enables the user to handle a wide range of outdoor maintenance tasks. Be it sweeping,

mowing, weed control, winter tasks or other special tasks, thanks to its diversity, the Park Ranger 2150 handles it convincingly. All attachments are designed to deliver optimum performance and switching to another attachment takes