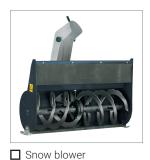

## Multifunction - for all year round

**Hedge cutter** 

Suction sweeper

Rotary/mulch mower 1500

Rotary/mulch mower 1000 with grass collector

Salt and sand spreader

Flail mower

maintaining all outdoor areas. The wide range of attachments and the ability to quickly replace them enables the user to handle a wide range of outdoor maintenance tasks. Be it sweeping,