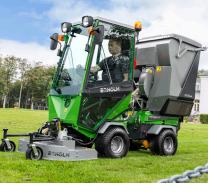

## Multifunction - for all year round

**Hedge cutter** 

Suction sweeper

Rotary/mulch mower 1500

Rotary/mulch mower 1000 with grass collector

Salt and sand spreader

Flail mower

maintaining all outdoor areas. The wide range of attachments and the ability to quickly replace them enables the user to handle a wide range of outdoor maintenance tasks. Be it sweeping,

mowing, weed control, winter tasks or other special tasks, thanks to its diversity, the Park Ranger 2150 handles it convincingly. All attachments are designed to deliver optimum performance and switching to another attachment takes