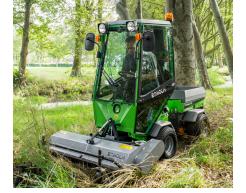

## Multifunction - for all year round

**Hedge cutter** 

Suction sweeper

Rotary/mulch mower 1500

Rotary/mulch mower 1000 with grass collector

Salt and sand spreader

Flail mower

maintaining all outdoor areas. The wide range of attachments and the ability to quickly replace them enables the user to handle a wide range of outdoor maintenance tasks. Be it sweeping,

mowing, weed control, winter tasks or other special tasks, thanks to its diversity, the Park Ranger 2150 handles it convincingly. All attachments are designed to deliver optimum performance and switching to another attachment takes