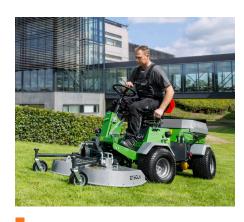

## Multifunction - for all year round

**Hedge cutter** 

Suction sweeper

Rotary/mulch mower 1500

Rotary/mulch mower 1000 with grass collector

Salt and sand spreader

Flail mower

maintaining all outdoor areas. The wide range of attachments and the ability to quickly replace them enables the user to handle a wide range of outdoor maintenance tasks. Be it sweeping,

mowing, weed control, winter tasks or other special tasks, thanks to its diversity, the Park Ranger 2150 handles it convincingly. All attachments are designed to deliver optimum performance and switching to another attachment takes