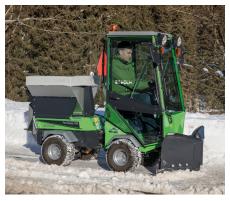

## Multifunction - for all year round

**Hedge cutter** 

Suction sweeper

Rotary/mulch mower 1500

Rotary/mulch mower 1000 with grass collector

Salt and sand spreader

Flail mower

maintaining all outdoor areas. The wide range of attachments and the ability to quickly replace them enables the user to handle a wide range of outdoor maintenance tasks. Be it sweeping,

mowing, weed control, winter tasks or other special tasks, thanks to its diversity, the Park Ranger 2150 handles it convincingly. All attachments are designed to deliver optimum performance and switching to another attachment takes

Environmental rake

Leaf suction unit

Tipper trailer

Load carrier with tip

■ Snow sweeper

■ Snow plough

Egholm A/S Transportvej 27 - 7620 Lemvig, Denmark T.: +45 97 81 12 05 - www.egholm.eu - info@egholm.dk