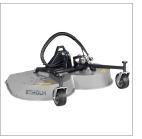

## Multifunction - for all year round

**Hedge cutter** 

Suction sweeper

Rotary/mulch mower 1500

Rotary/mulch mower 1000 with grass collector

Salt and sand spreader

Flail mower

maintaining all outdoor areas. The wide range of attachments and the ability to quickly replace them enables the user to handle a wide range of outdoor maintenance tasks. Be it sweeping,