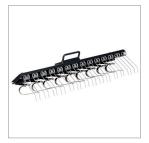

## Multifunction - for all year round

**Hedge cutter** 

Suction sweeper

Rotary/mulch mower 1500

Rotary/mulch mower 1000 with grass collector

Salt and sand spreader

Flail mower

maintaining all outdoor areas. The wide range of attachments and the ability to quickly replace them enables the user to handle a wide range of outdoor maintenance tasks. Be it sweeping,