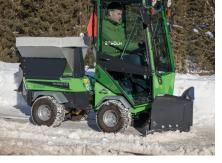

## Multifunction - for all year round

**Hedge cutter** 

Suction sweeper

Rotary/mulch mower 1500

Rotary/mulch mower 1000 with grass collector

Salt and sand spreader

Flail mower

maintaining all outdoor areas. The wide range of attachments and the ability to quickly replace them enables the user to handle a wide range of outdoor maintenance tasks. Be it sweeping,

mowing, weed control, winter tasks or other special tasks, thanks to its diversity, the Park Ranger 2150 handles it convincingly. All attachments are designed to deliver optimum performance and switching to another attachment takes

Environmental rake

Leaf suction unit

Tipper trailer

Load carrier with tip

■ Snow sweeper

■ Snow plough

Egholm A/S Transportvej 27 - 7620 Lemvig, Denmark T.: +45 97 81 12 05 - www.egholm.eu - info@egholm.dk