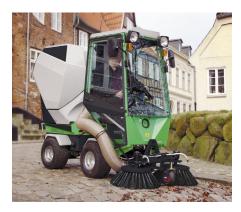

## Multifunction - for all year round

**Hedge cutter** 

Suction sweeper

Rotary/mulch mower 1500

Rotary/mulch mower 1000 with grass collector

Salt and sand spreader

Flail mower

maintaining all outdoor areas. The wide range of attachments and the ability to quickly replace them enables the user to handle a wide range of outdoor maintenance tasks. Be it sweeping,