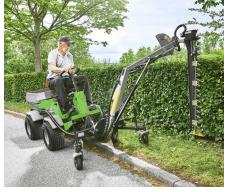

## Multifunction - for all year round

**Hedge cutter** 

Suction sweeper

Rotary/mulch mower 1500

Rotary/mulch mower 1000 with grass collector

Salt and sand spreader

Flail mower

maintaining all outdoor areas. The wide range of attachments and the ability to quickly replace them enables the user to handle a wide range of outdoor maintenance tasks. Be it sweeping,