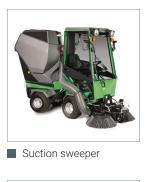

## Multifunction - for all year round

**Hedge cutter** 

Suction sweeper

Rotary/mulch mower 1500

Rotary/mulch mower 1000 with grass collector

Salt and sand spreader

Flail mower

maintaining all outdoor areas. The wide range of attachments and the ability to quickly replace them enables the user to handle a wide range of outdoor maintenance tasks. Be it sweeping,