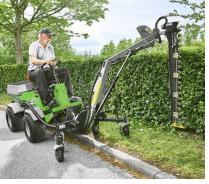

## Multifunction - for all year round

**Hedge cutter** 

Suction sweeper

Rotary/mulch mower 1500

Rotary/mulch mower 1000 with grass collector

Salt and sand spreader

Flail mower

maintaining all outdoor areas. The wide range of attachments and the ability to quickly replace them enables the user to handle a wide range of outdoor maintenance tasks. Be it sweeping,