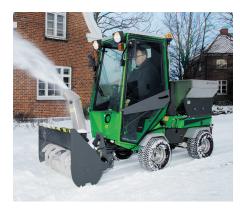

## Multifunction - for all year round

**Hedge cutter** 

Suction sweeper

Rotary/mulch mower 1500

Rotary/mulch mower 1000 with grass collector

Salt and sand spreader

Flail mower

maintaining all outdoor areas. The wide range of attachments and the ability to quickly replace them enables the user to handle a wide range of outdoor maintenance tasks. Be it sweeping,

mowing, weed control, winter tasks or other special tasks, thanks to its diversity, the Park Ranger 2150 handles it convincingly. All attachments are designed to deliver optimum performance and switching to another attachment takes

Environmental rake

Leaf suction unit

Tipper trailer

Load carrier with tip

■ Snow sweeper

■ Snow plough

Egholm A/S Transportvej 27 - 7620 Lemvig, Denmark T.: +45 97 81 12 05 - www.egholm.eu - info@egholm.dk