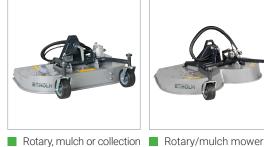

## Multifunction - for all year round

**Hedge cutter** 

Suction sweeper

Rotary/mulch mower 1500

Rotary/mulch mower 1000 with grass collector

Salt and sand spreader

Flail mower

maintaining all outdoor areas. The wide range of attachments and the ability to quickly replace them enables the user to handle a wide range of outdoor maintenance tasks. Be it sweeping,