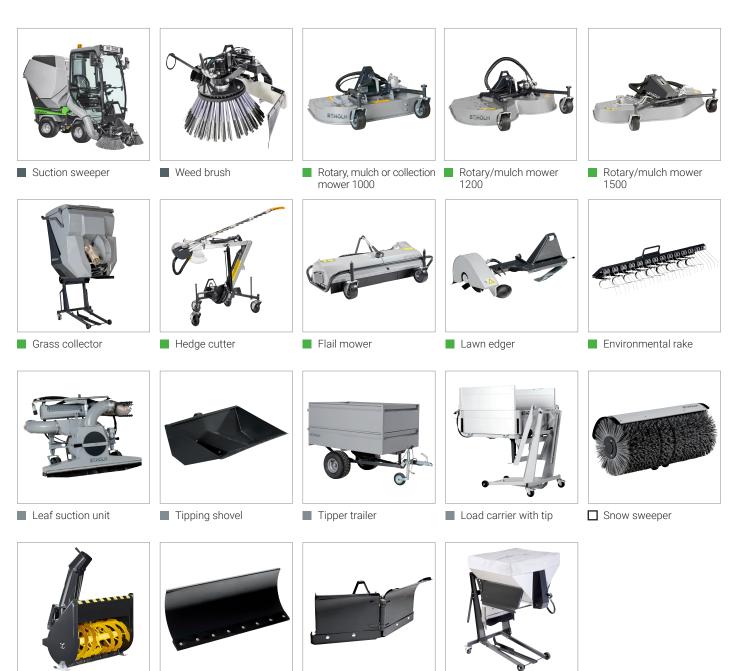

## Multifunction - for all year round

Snow plough

Snow blower

**Environmental rake** 

Suction sweeper

Rotary/mulch mower 1500

Rotary/mulch mower 1000 with grass collector

Salt and sand spreader

Flail mower

■ Snow plough

■ Snow blower