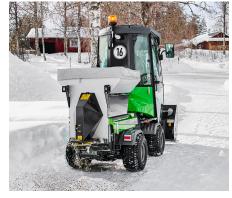

## Optimize your outdoor maintenance

One machine - 19 functions

no tools required.

Its compact dimensions and good manoeuvrability make the Park Ranger 2155 ideal for maintaining all outdoor areas. The wide range of attachments and the ability to quickly replace them enables the user to handle a wide range of outdoor maintenance tasks. Be it sweeping,

mowing, weed control, winter tasks or other special tasks, thanks to its diversity, the Park Ranger 2155 handles it convincingly. All attachments are designed to deliver optimum performance and switching to another attachment takes less than four minutes - without the need for tools or heavy lifting.