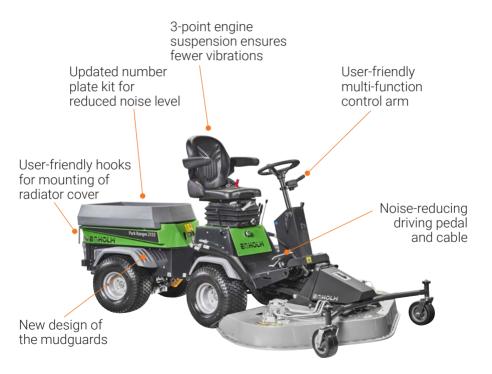

#### Environmentally friendly, durable and reliable

The well-known Park Ranger 2150 has undergone a major transformation. Not only has it received a new and more modern design - it has also received a large number of new and/or improved features.

### Your benefits ...

- 25 HP ensures efficient operation
- 4-wheel drive reliable traction and driving force in all conditions
- Solves the tasks in no time

- Articulated steering highly manoeuvrable and good overview
- Flexibility solves tasks faster
- Compact operates in narrow spaces

- Easy access to the operator seat
- Easy operation of all functions and handles

comfort

Light weight

- Low weight perfect on lawns
- Leaves no traces or damages
- Improves image of area or site

- Low particle emissions
- Energy efficient and optimised fuel economy
- Reduced noise level

Stage V - for

stage v - tor the environment • Approved for HVO100 biodiesel

change 4 min.

- Easy and guick attachment change
- Simple coupling system everyone can handle it
- High efficiency no hesitation
- Improved return on investment