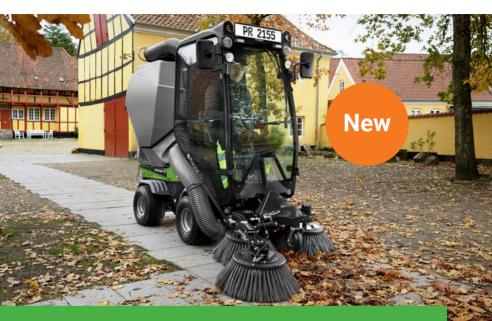

# Park Ranger 2155

#### Environmentally friendly, durable and reliable

The well-known Park Ranger 2150 has undergone a major transformation. Not only has it received a new and more modern design - it has also received a large number of new and/or improved features.