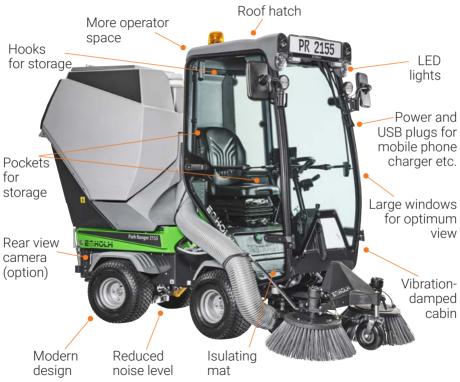

## Drive with comfort.

... with or without cabin.

- Easy access to the operator seat
- Easy operation of all functions and handles

comfort

Light weight

- Low weight perfect on lawns
- Leaves no traces or damages
- Improves image of area or site

- Low particle emissions
- Energy efficient and optimised fuel economy
- Reduced noise level