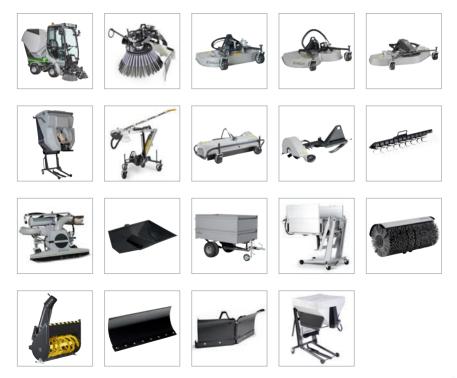

### ... a new machine with 19 familiar attachments.

### **Options**

Rear view camera with colour screen NEW Heated side view mirrors NEW LED working lights - front NEW LED working light - rear Beacon Flash light NEW Mechanical seat - Grammer NEW Air suspension seat - Cobo Armrest - Grammer NEW Armrest - Cobo Cup holder **NEW** Radio DAR+ radio Large radiator cover Load carrier Rear lifter Counterweight Number plate kit (front + rear) Shovel and broom holder Tyres (18 x 9.50-8 / 4 layers) Anti-corrosion treatment