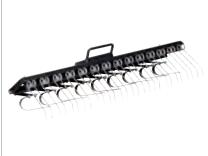

#### Standard equipment:

Rear facing draw hoes

The environmental rake has rear facing draw hoes which does not catch on roots.