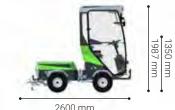

#### **Technical specifications**

| Dimension | s |
|-----------|---|
|           |   |

| mm<br>mm<br>mm | 2600<br>1100<br>1987 / 1350 |
|----------------|-----------------------------|
|                |                             |
| mm             | 1987 / 1350                 |
|                | 1                           |
|                |                             |
| mm             | 500                         |
| mm             | 1100                        |
| mm             | 260                         |
|                |                             |
|                |                             |
| kg             | 32                          |
|                |                             |
| mm             | 1100                        |
| mm             | 80                          |
| mm             | 20-40                       |
|                | _                           |
|                | mm<br>mm<br>kg<br>mm<br>mm  |