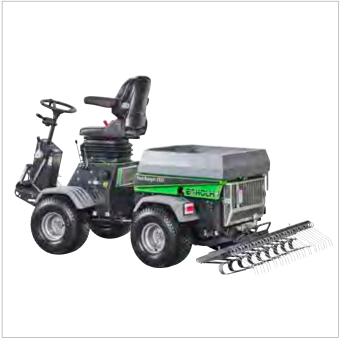

# Environmental rake

### - Park Ranger 2155

#### Standard equipment:

Rear facing draw hoes

The environmental rake has rear facing draw hoes which does not catch on roots.

#### **Extra equipment (options):**

Rear lifter

A mandatory option to lift and lower the rake.