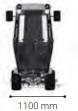

#### **Technical specifications**

| Dimension | s |
|-----------|---|
|           |   |

| mm<br>mm<br>mm | 2600<br>1100<br>1987 / 1350 |
|----------------|-----------------------------|
|                |                             |
| mm             | 1987 / 1350                 |
|                | 1                           |
|                |                             |
| mm             | 500                         |
| mm             | 1100                        |
| mm             | 260                         |
|                |                             |
|                |                             |
| kg             | 32                          |
|                |                             |
| mm             | 1100                        |
| mm             | 80                          |
| mm             | 20-40                       |
|                | _                           |
|                | mm<br>mm<br>kg<br>mm<br>mm  |