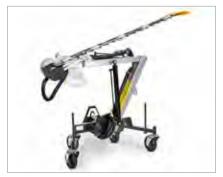

## Standard equipment:

Protective guard For mounting on the cutter bar during transport and

The hedge cutter is equipped with support strut which Support strut

Holder

To always have spray oil to hand, a holder for spray oil is mounted on the vertical boom.

are used when dismounting the tool for secure parking.