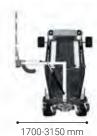

## **Technical specifications**

| Length                      | mm     | 3240        |
|-----------------------------|--------|-------------|
| Width                       | mm     | 1700-3150   |
| Height with / without cabin | mm     | 1987 / 1500 |
| Storage dimensions          |        |             |
| Length                      | mm     | 1000        |
| Width                       | mm     | 1500        |
| Height                      | mm     | 1650        |
| Weights                     |        |             |
| Weight (cutter)             | kg     | 24          |
| Weight (arm)                | kg     | 102         |
| Performance                 |        |             |
| Cutting width               | mm     | 1300        |
| Cutting height, max. *      | mm     | 3200        |
| Horizontal cutting height * | mm     | 0-2100      |
| Horizontal reach *          | mm     | 0-2500      |
| Branch thickness, max.      | mm     | 25          |
| Operating speed             | km/h   | 0-2         |
| No. of blades               | pcs.   | 36          |
| Oil consumption             | l/min. | 25          |