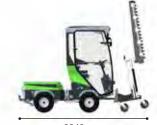

## Hedge cutter

## - Park Ranger 2155

## Standard equipment:

Protective guard For mounting on the cutter bar during transport and

The hedge cutter is equipped with support strut which Support strut

Holder

To always have spray oil to hand, a holder for spray oil is mounted on the vertical boom.

are used when dismounting the tool for secure parking.





## **Technical specifications**

| Length                      | mm     | 3240        |
|-----------------------------|--------|-------------|
| Width                       | mm     | 1700-3150   |
| Height with / without cabin | mm     | 1987 / 1500 |
| Storage dimensions          |        |             |
| Length                      | mm     | 1000        |
| Width                       | mm     | 1500        |
| Height                      | mm     | 1650        |
| Weights                     |        |             |
| Weight (cutter)             | kg     | 24          |
| Weight (arm)                | kg     | 102         |
| Performance                 |        |             |
| Cutting width               | mm     | 1300        |
| Cutting height, max. *      | mm     | 3200