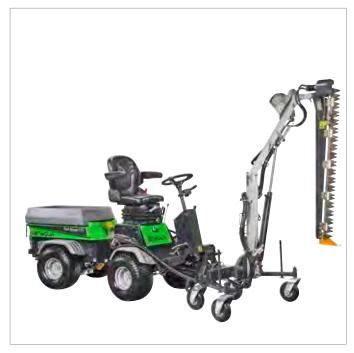

## Hedge cutter

## - Park Ranger 2155

## Standard equipment:

Protective guard For mounting on the cutter bar during transport and

The hedge cutter is equipped with support strut which Support strut

Holder

To always have spray oil to hand, a holder for spray oil is mounted on the vertical boom.

are used when dismounting the tool for secure parking.