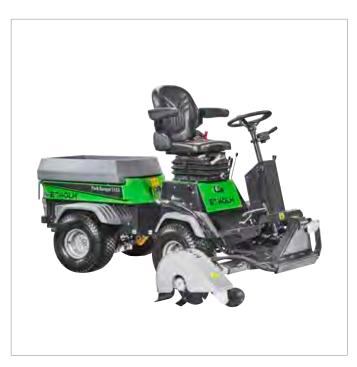

## Lawn edger

## - Park Ranger 2155

## Standard equipment:

Rotary cutter with two blades

The lawn edger has two blades for optimal performance. While cutting the edge the machine also cultivates the ground for a perfect result.

Adjustable working depth

The working depth is regulated according to ground conditions, by adjusting the support wheel.

Reversible blade

Makes it possible to cutting outwards or inwards.

Adjustable offset

Opens up the possibilities of cultivating soil.