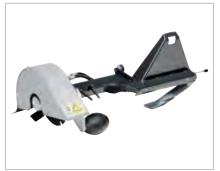

## Standard equipment:

Rotary cutter with two blades

The lawn edger has two blades for optimal performance. While cutting the edge the machine also cultivates the ground for a perfect result.

Adjustable working depth

The working depth is regulated according to ground conditions, by adjusting the support wheel.

Reversible blade

Makes it possible to cutting outwards or inwards.

Adjustable offset

Opens up the possibilities of cultivating soil.