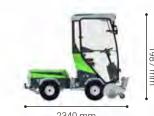

1170-1300 mm

## **Technical specifications**

| )im |  |  |
|-----|--|--|
|     |  |  |

| Dimensions                             |      |             |
|----------------------------------------|------|-------------|
| Length                                 | mm   | 2340        |
| Width                                  | mm   | 1170-1300   |
| Height with / without cabin            | mm   | 1987 / 1350 |
| Storage dimensions                     |      |             |
| Length                                 | mm   | 540         |
| Width                                  | mm   | 920         |
| Height                                 | mm   | 500         |
| Weight                                 |      |             |
| Weight (lawn edger)                    | kg   | 56          |
| Performance                            |      |             |
| Clearance height under cutter          | mm   | 140         |
| Cutting depth (max.)                   | mm   | 95          |
| Offset                                 | mm   | 150         |
| Operating speed                        | km/h | 1-2         |
| CE certified according to EU directive |      |             |