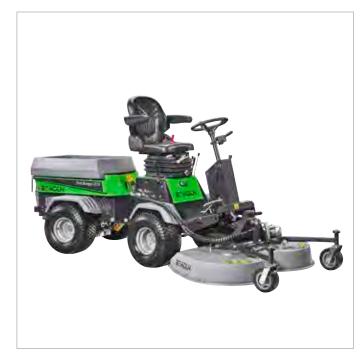

# Rotary/mulch mower 1200

## - Park Ranger 2155

n

### Standard equipment:

Tilting for cleaning

The mower can tilt up and rest on two support wheels making cleaning easy.

Stepless height adjustment

Cutting height can be infinitely adjusted via handle on

the mower

Piano wheels

Piano wheels which move the cutter in line with the manoeuvring are equipped with heavy slide bearings in

their wheel forks for durability.