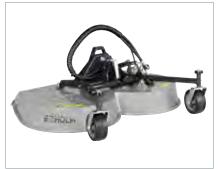

### Standard equipment:

Tilting for cleaning

The mower can tilt up and rest on two support wheels making cleaning easy.

Stepless height adjustment

Cutting height can be infinitely adjusted via handle on

the mower

Piano wheels

Piano wheels which move the cutter in line with the manoeuvring are equipped with heavy slide bearings in

their wheel forks for durability.