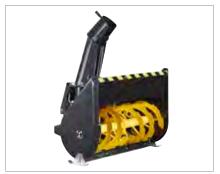

### Standard equipment:

Adjustable chute The snow blower has an adjustable chute that ejects

snow 1-10 m away.

Blade and skid The snow blower has a replaceable blade and an