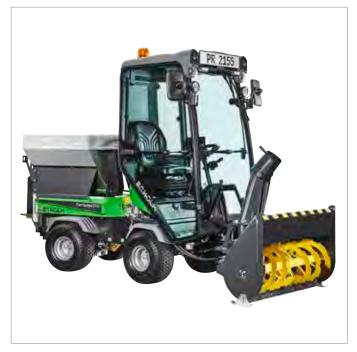

# Snow blower

## - Park Ranger 2155

### Standard equipment:

Adjustable chute The snow blower has an adjustable chute that ejects

snow 1-10 m away.

Blade and skid The snow blower has a replaceable blade and an