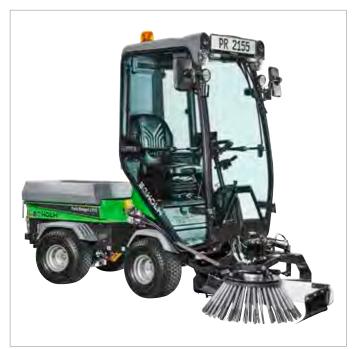

# Weed brush

## - Park Ranger 2155

3000 mm

### Standard equipment:

Hydraulic adjustable

The flexible brush is controlled by the hydraulic system

**Brush regulator** 

The brush regulator allows you to adjust the brush speed.

Guard

The guard prevents weeds from spreading over a wide area and for collecting the weeds under the vacuum