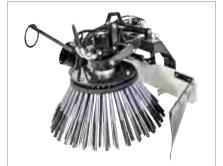

### Standard equipment:

Hydraulic adjustable

The flexible brush is controlled by the hydraulic system

**Brush regulator** 

The brush regulator allows you to adjust the brush speed.

Guard

The guard prevents weeds from spreading over a wide area and for collecting the weeds under the vacuum